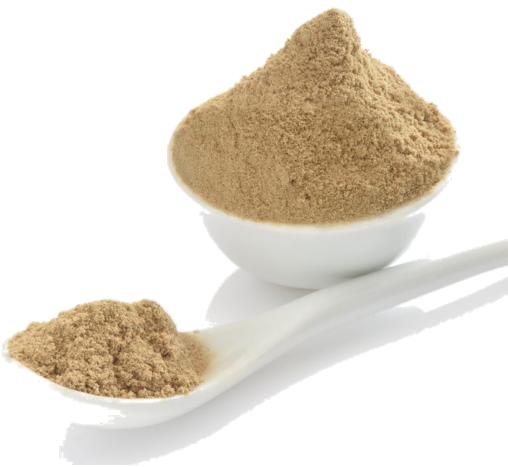

## **Premium Cricket Powder**

Single ingredient

NATURAL PROCESS- NO ADDITIVES

**SMELL & FLAVOUR** - NUTTY

**COLOUR** – LIGHT BROWN

**TEXTURE** - SOFT POWDER

## NUTRITIONAL **BENEFITS**

Protein ≥ 70%

Moisture ≤ 6%

**Total Dietary Fiber ≤ 10%** 

**Amino Acids** 

Omega 3

**Vitamin B12** 

Calcium & Zinc & Iron

**GMO & Dairy & Gluten Free** 

**No Chemical Preservatives** 

Allergen: Crustacean