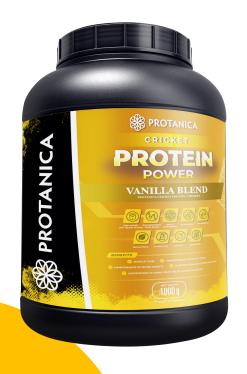

# CRICKET POWER: PROTEIN COMPLETE VANILLA BLEND FLAVOR

### **Food facts:**

- 13 g of protein per serving (35 g)
- Essential amino acids (EAAs)
- No hormones, No antibiotics
- Rich in antioxidants
- Lactose-free, Soy-free & Gluten-free
- Made of cricket protein powder, pumpkin, erythritol & vanilla flavor

#### **Benefits:**

- Muscle gain
- Maintenance of muscle mass
- Protection of bone health
- Boosting the immune system

### Packaging:

• 500 g , 1,000 g bottle

Small changes in your actions change your entire world.

Nothing changes if nothing changes.

Rungtip Malasithiwong