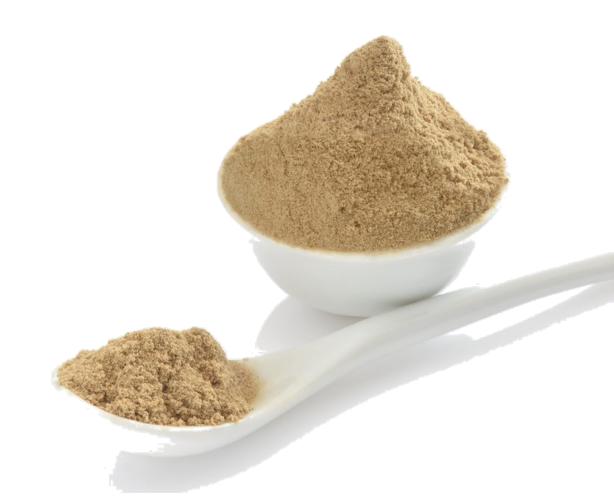

## **Premium Cricket Powder**

Single ingredient

NATURAL PROCESS- NO ADDITIVES

**SMELL & FLAVOUR** - NUTTY

**COLOUR** – LIGHT BROWN

**TEXTURE** - SOFT POWDER

## NUTRITIONAL **BENEFITS**

Protein ≥ 70%

Moisture ≤ 6%

**Total Dietary Fiber ≤ 10%** 

**Amino Acids** 

Omega 3

**Vitamin B12** 

Calcium & Zinc & Iron

**GMO & Dairy & Gluten Free** 

**No Chemical Preservatives** 

Allergen: Crustacean