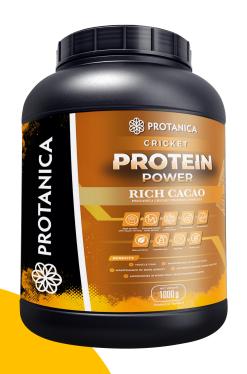

## CRICKET POWER: PROTEIN COMPLETE RICH CACAO

#### **Food facts:**

- 11g of protein per serving (35 g)
- Essential amino acids (EAAs)
- No hormones, No antibiotics
- Rich in antioxidants
- Lactose-free, Soy-free & Gluten-free
- Made of cricket protein powder, cacao, pumpkin, erythritol & vanilla flavor

### **Benefits:**

- Muscle gain
- Maintenance of muscle mass
- Protection of bone health
- Boosting the immune system

### Packaging:

500 g , 1,000 g bottle