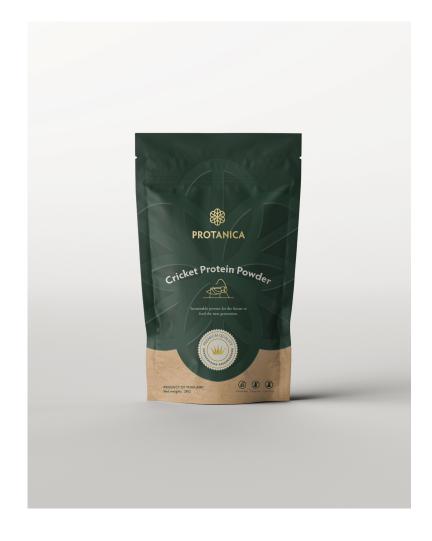

## **Premium Cricket Powder**

Single ingredient

NATURAL PROCESS- NO ADDITIVES

**SMELL & FLAVOUR** - NUTTY

**COLOUR** – LIGHT BROWN

**TEXTURE** - SOFT POWDER

## **PACKAGING**

Protanica Premium Cricket Protein Powder
- 100 g bag, 1 kg bag & 2 kg bag

Protanica Premium Cricket Protein Powder (In bulk 20 kgs kraft paper)

- Packed in 1 kg in foil bag
- Baked not fried & no additives
- Packed with protein & No trans fat
- Shelf life 12 months at room temperature in closed containers
- Customized packaging available on requested
- Seasoning: Tom Yum (optional as requested)