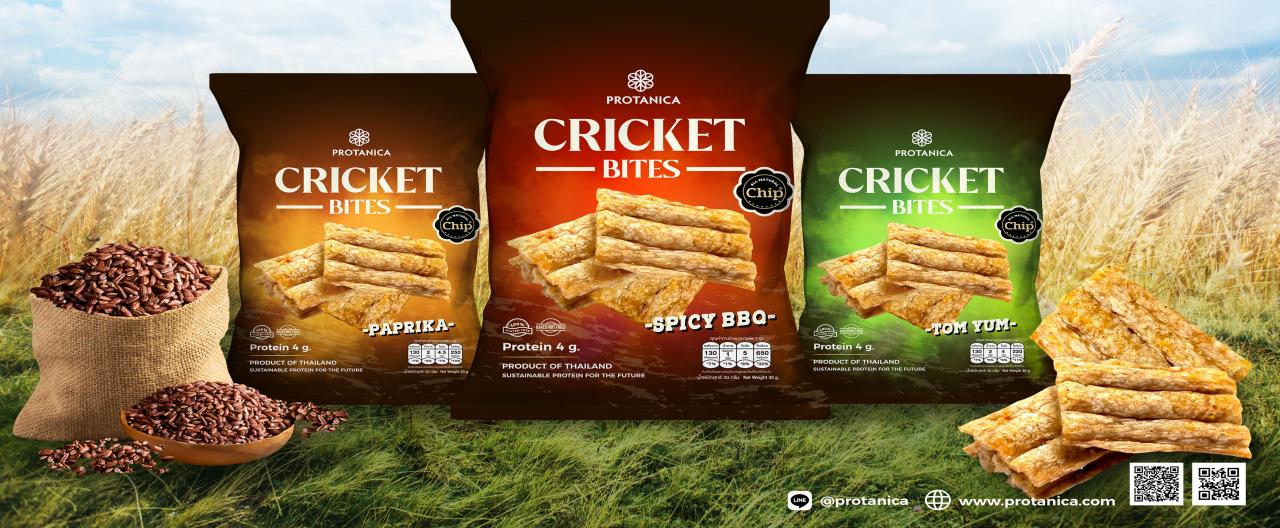

# BUILD YOUR BODY, SAYE THE EARTH, ONE BITE AT A TIME

- Packed with Protein 4 g in 30 g bag
- Enriched with Calcium& Vitamins
- No Trans Fat
- Made of Thai Brown Rice, Protanica Cricket Protein, Vegetable Oil and Signatured Tasty Flavors
- Produced under GMP, HACCP & FSSC 22000 Standards